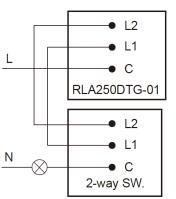

list available on the website)
- Compatible with MK Logic, Schneider, Hamilton, BG, Crabtree, DETA, Hager and Wandsworth grid systems
- Equipped with overload protection for enhanced security
- Suitable for one and two way switching











CLASS



|                             | RLA250DTG-01   |
|-----------------------------|----------------|
| Maximum LED Load (W):       | 250            |
| Minimum LED Load (W):       | 5              |
| IP:                         | 20             |
| Operation Temperature (°C): | -10 ≤ Ta ≤ +40 |
| Dimensions LxWxH            | 59x26x44       |
| Weight (kg):                | 0.03           |

Product is certified to all the relevant standards.

Please contact our technical department for market specific compliances.

# TWO WAY DIMMER CIRCUIT



#### ONE WAY DIMMER CIRCUIT



PLEASE NOTE: INFORMATION IN THIS DOCUMENT MAY BE SUBJECT TO CHANGE WITHOUT PRIOR NOTICE