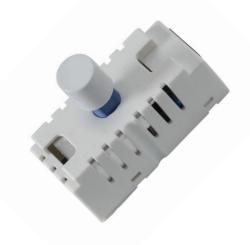

#### CONSTRUCTION

- Polycarbonate housing
- Large screw terminals
- Min and Max level adjustment knobs

#### **FEATURES**

- Compatible with most of ROBUS dimmable luminaires (compatibility list available on the website)
- Compatible with MK Logic, Schneider, Hamilton, BG, Crabtree, DETA, Hager and Wandsworth grid systems
- Equipped with overload protection for enhanced security
- Suitable for one and two way switching